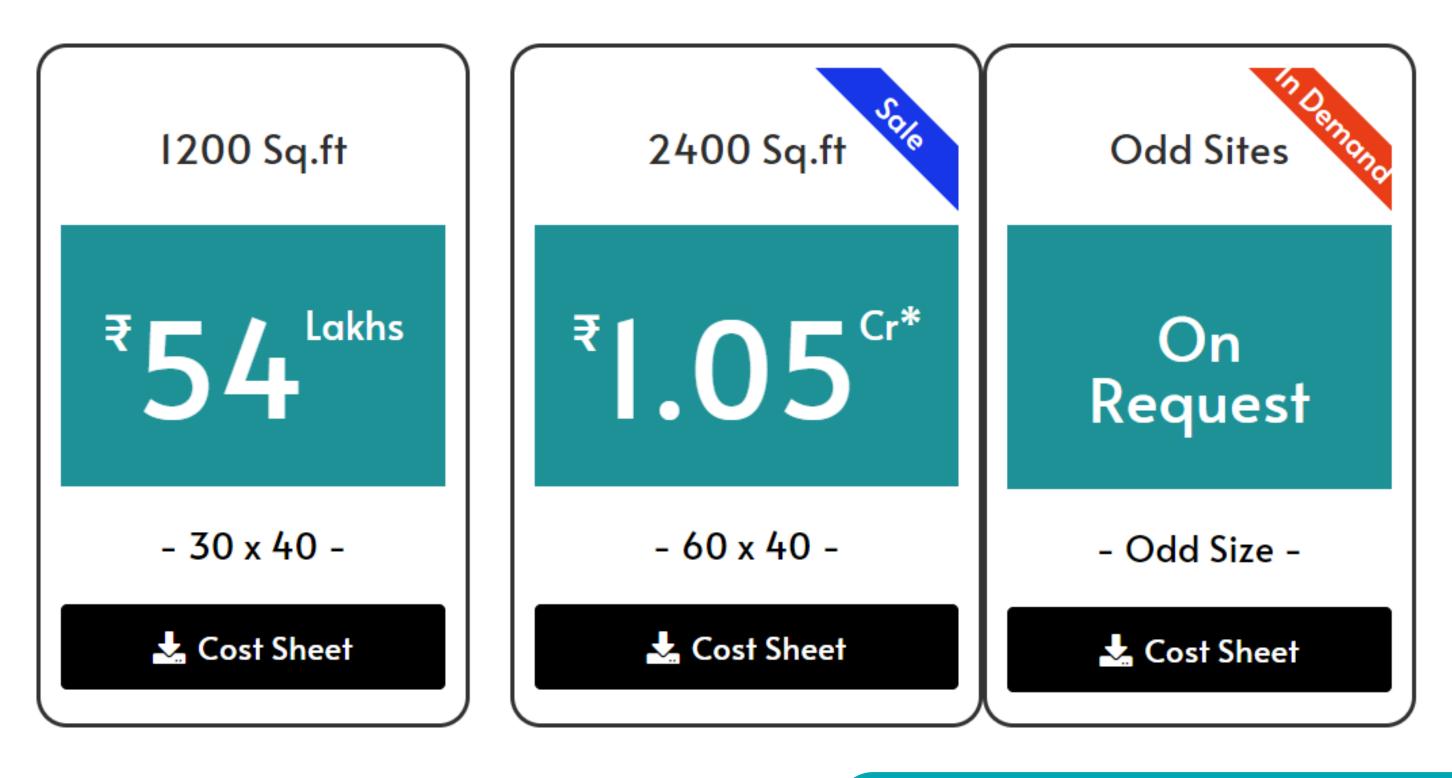

ogether with Lg Spring Fields." Feel the Breeze"





## Education

LG Spring Fields is Surrounded with top educational institutes CMR University, Indian Academy **EKAY School**, Kristu Jayanti College, RYAN International, New Horizon College, Delhi Public School, Shriram Global School

# A plot and a Villa at the price of a 3BHK Apartment

# How can I buy a Plot and a Villa at the cost of an apartment?

Do you want to own the land and have the flexibility to customize your home to your exact needs? Consider buying a plot at the right price, and creating your dream villa exactly the way you want it. You'll have the same amount of carpet area as a flat, but with the added bonus of owning the land and having the freedom to customize your home to your exact needs.



### **Pricing Table**







## Connectivity

- Lg Spring Fields is located in the prime location of North Bangalore, surrounded by Upcoming Developments, Amenities, Educational hubs Kempegowda International Airport & Rd, KIADB, Financial City, Hardware Park, Metro Connectivity.
- - Gated Community, Asphalted Roads, Electricity, Water, Drinage, Sewerage, Rain Water Harvesting, Childrens Play Area





## Get in touch +9 6364-141-141